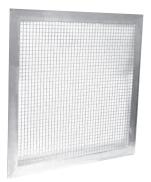

### USE

ABC-TRS can be used as a protective grille over open duct ends, air openings and as touch protection in the case of fans and dampers.

### DESIGN

ABC-TRS is punched with a 10 mm hole as standard. Also available with 5, 20, 35 mm holes.

ABC-TRS is available in three different designs:

- frame
- flat edge
- guide edge