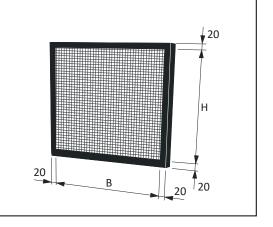

### MAINTENANCE

Inspection of the product should be done at least once a year.

SIZE Size 200x200 - 2000x2000 mm. BxH can be combined optionally. EXEMPEL DESCRIPTIVE TEXT VVS AMA QMB.1/QMF.1

Wire mesh ABC-TRS by ABC Ventilationproducts AB with plan edge. Size 800X800, manufactured in i galvanized steel in corrosivity class C3.

### STEP 1:

The dimensions are always stated with the width (B) before the height (H), eg: 500x300, 500 wide, 300 high. ABC-TRS is also available in a version with a guide edge.

STEP 2:

Holes are made in the wall according to the dimensions of the net area. Then mount the flange edge against the base. Fasten with the required fastening material depending on type of facade material.