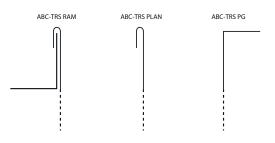

### DESIGN

ABC-TRS is punched with a 10 mm hole as standard. Also available with 5, 20, 35 mm holes.

ABC-TRS is available in three different designs:

- frame
- flat edge
- guide edge

### STEP 1:

The dimensions are always stated with the width (B) before the height (H), eg: 500x300, 500 wide, 300 high. ABC-TRS is also available in a version with a guide edge.

STEP 2:

Holes are made in the wall according to the dimensions of the net area. Then mount the flange edge against the base. Fasten with the required fastening material depending on type of facade material.