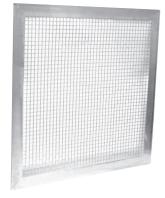

### USE

ABC-TRS can be used as a protective grille over open duct ends, air openings and as touch protection in the case of fans and dampers.

### DESIGN

ABC-TRS is punched with a 10 mm hole as standard. Also available with 5, 20, 35 mm holes.

ABC-TRS is available in three different designs:

- frame
- flat edge
- guide edge