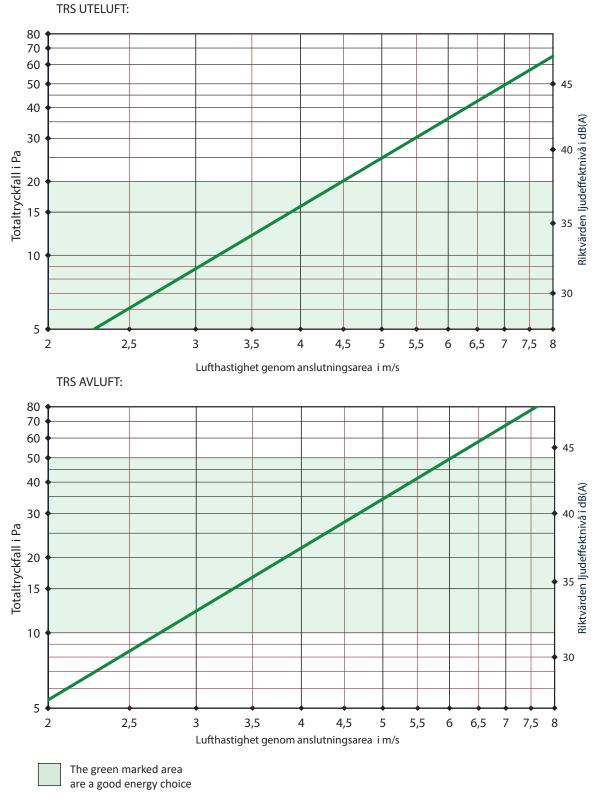

## DIMENSIONS Specified data are guide values.

Sound and pressure measurements performed by RISE

ABC Ventilationsprodukter AB Tel: 033-29 08 80 www.abcvent.se

We retain the right to make changes without prior warning. Reproduction or copying of this data sheet is prohibited.