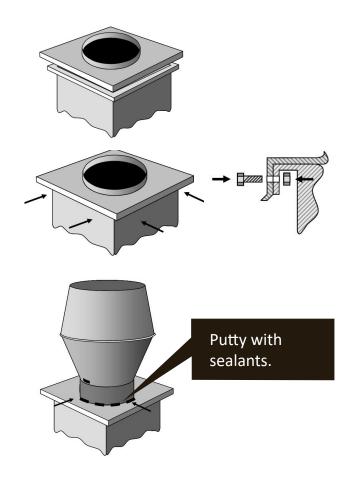

## Installation

1. The bottom plate is designed with an edge that covers the frame of the roof duct.

2. Place the bottom frame on the roof duct and attach it from the sides with a suitable fastener. Fix the bottom plate against the roof duct and drill required number of holes through both the roof duct and the bottom plate.

3. Place the roof hood on the bottom plate and fasten it in a suitable way, e.g. with mounting screw. Putty with sealant for outdoor use. For larger hoods, it's recommended to attach it with wires to the roof to avoid wind stress. Feel free to use the hood's lifting loops for this purpose.